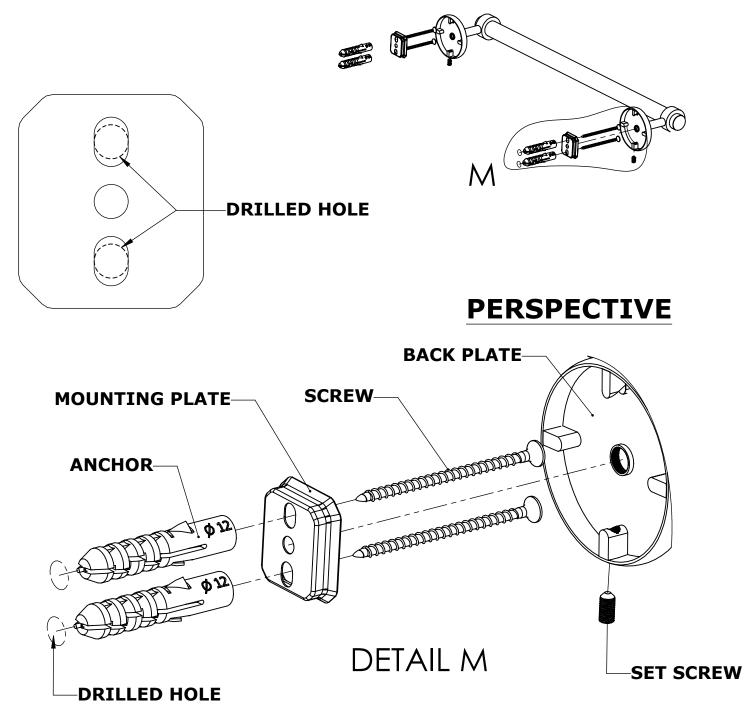

## **INSTALLATION INSTRUCTIONS**

## **Step 1:** Drill holes in Wall for screw anchors and attach Mounting Plate to Wall

Determine your desired location for installation and make a mark for the location of the mounting plate. Remove mounting plate from backplate by loosening set screw in backplate as pictured below. Place center hole of mounting plate over mark made above. Make 2 marks where mounting screws will be placed as shown below. Drill hole at each of the marks. (You may substitute other style mounting anchors or screws if desired). Place anchors into the holes made. Place mounting plate over holes and secure to mounting surface using screws as shown below.