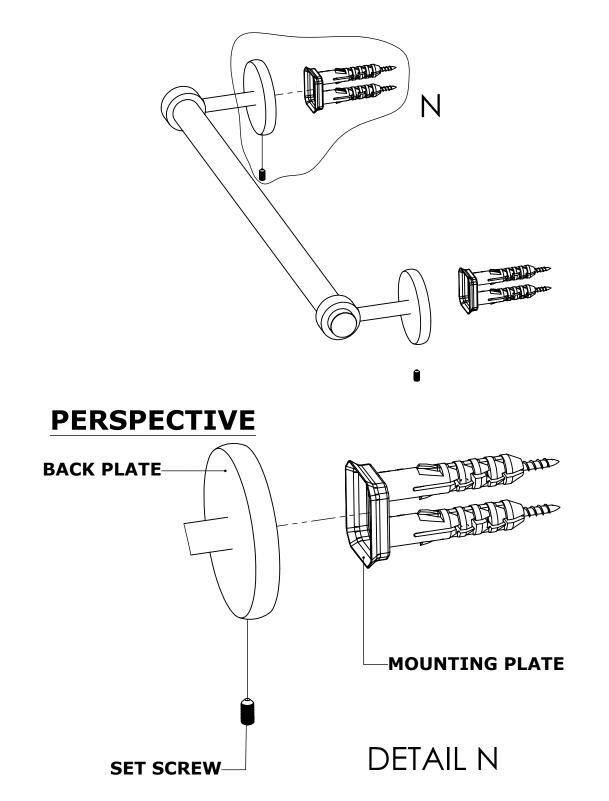

## **INSTALLATION INSTRUCTIONS**

Step 2: Attach Bracket to Mounting Plate.

Place bracket on mounting plate and secure by tightening set screw as shown below.

No portion of this document or any artwork contained herein should reproduced in any way without the written conset of ALLIED BRASS INC.